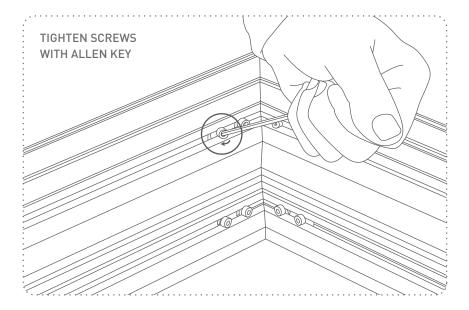

## **ACCESSORIES LIST**

ALLEN KEY - 5mm

\*INCLUDED

SINGLE SIDED LIGHTBOX EXTRUSION

code RX-108

**ELBOW JOINER** 

code RX-203