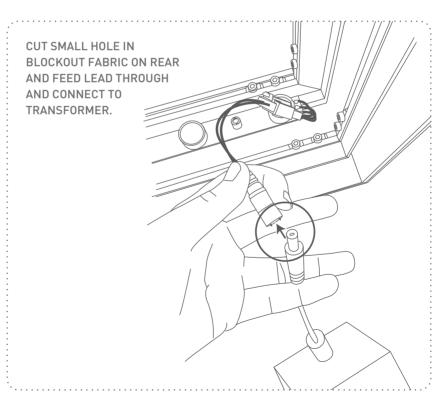

### **TRANSFORMER**

INSERT THE FABRIC INTO THE EXTRUSION STARTING WITH THE CORNERS ENSURE THE WELT IS CONCEALED

8

FOLLOW THE DIAGRAM BELOW FOR THE REMAINING WELT EDGE.

STARTING WITH ALL CORNERS

ENSURE WELT EDGE ON FABRIC IS PUSHED AS FAR INTO THE CHANNEL AS POSSIBLE, THIS SHOULD GET RID OF ANY WRINKLES THAT MAY HAVE APPEARED.