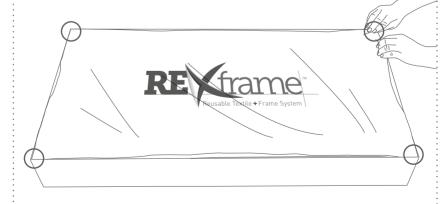

### **TRANSFORMER**

INSERT THE FABRIC INTO THE EXTRUSION STARTING WITH THE CORNERS ENSURE THE WELT IS CONCEALED

8

FOLLOW THE DIAGRAM BELOW FOR THE REMAINING WELT EDGE.

STARTING WITH ALL CORNERS

ENSURE WELT EDGE ON FABRIC IS PUSHED AS FAR INTO THE CHANNEL AS POSSIBLE, THIS SHOULD GET RID OF ANY WRINKLES THAT MAY HAVE APPEARED.