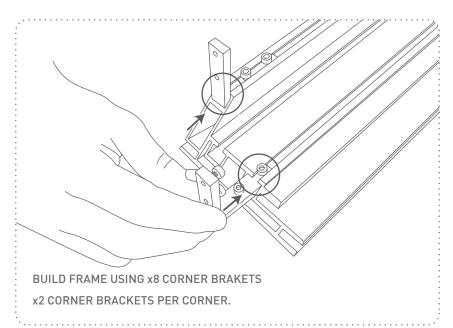

## **ACCESSORIES LIST**

ALLEN KEY - 5mm

\*INCLUDED

SINGLE SIDED LIGHTBOX EXTRUSION

code RX-108

**ELBOW JOINER** 

code RX-203