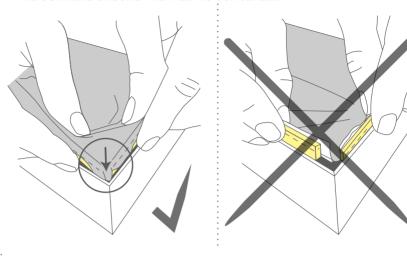

### **TRANSFORMER**

INSERT THE FABRIC INTO THE EXTRUSION STARTING WITH THE CORNERS ENSURE THE WELT IS CONCEALED

8

FOLLOW THE DIAGRAM BELOW FOR THE REMAINING WELT EDGE.

STARTING WITH ALL CORNERS

ENSURE WELT EDGE ON FABRIC IS PUSHED AS FAR INTO THE CHANNEL AS POSSIBLE, THIS SHOULD GET RID OF ANY WRINKLES THAT MAY HAVE APPEARED.

CONTINUE UNTIL ALL THE FABRIC HAS BEEN FULLY INSERTED