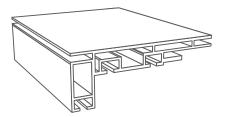

## **ACCESSORIES LIST**

ALLEN KEY - 5mm

\*INCLUDED

SINGLE SIDED LIGHTBOX EXTRUSION

code RX-108

**ELBOW JOINER** 

code RX-203