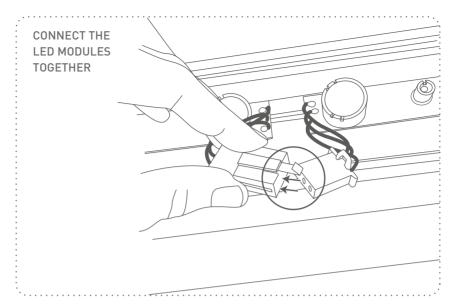

# INSTRUCTION BOOKLET

# LIGHTBOX SINGLE SIDED

PLEASE READ ALL INSTRUCTIONS CAREFULLY BEFORE OPENING BOX





## **ACCESSORIES LIST**

ALLEN KEY - 5mm

\*INCLUDED



SINGLE SIDED LIGHTBOX EXTRUSION

code RX-108



**ELBOW JOINER** 

code RX-203



#### LED 5-MODULE



### **TRANSFORMER**















INSERT THE FABRIC INTO THE EXTRUSION STARTING WITH THE CORNERS ENSURE THE WELT IS CONCEALED



8

FOLLOW THE DIAGRAM BELOW FOR THE REMAINING WELT EDGE.

STARTING WITH ALL CORNERS

ENSURE WELT EDGE ON FABRIC IS PUSHED AS FAR INTO THE CHANNEL AS POSSIBLE, THIS SHOULD GET RID OF ANY WRINKLES THAT MAY HAVE APPEARED.







CONTINUE UNTIL ALL THE FABRIC HAS BEEN FULLY INSERTED