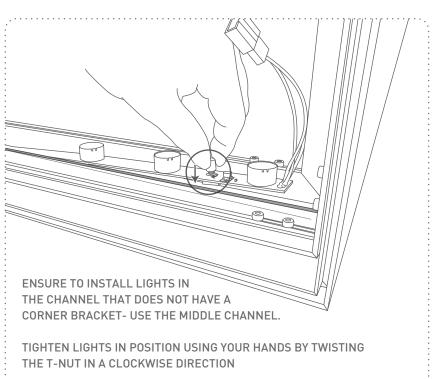

### **TRANSFORMER**

INSERT THE FABRIC INTO THE EXTRUSION STARTING WITH THE CORNERS ENSURE THE WELT IS CONCEALED

8

FOLLOW THE DIAGRAM BELOW FOR THE REMAINING WELT EDGE.

STARTING WITH ALL CORNERS

ENSURE WELT EDGE ON FABRIC IS PUSHED AS FAR INTO THE CHANNEL AS POSSIBLE, THIS SHOULD GET RID OF ANY WRINKLES THAT MAY HAVE APPEARED.