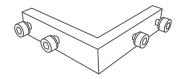

## **ACCESSORIES LIST**

ALLEN KEY - 5mm

\*INCLUDED

SINGLE SIDED LIGHTBOX EXTRUSION

code RX-108

**ELBOW JOINER** 

code RX-203