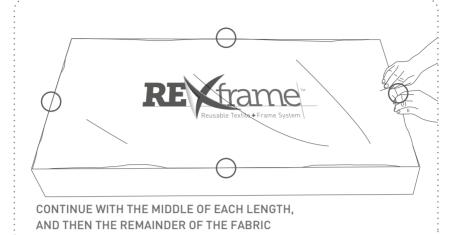

### **TRANSFORMER**

INSERT THE FABRIC INTO THE EXTRUSION STARTING WITH THE CORNERS ENSURE THE WELT IS CONCEALED

8

FOLLOW THE DIAGRAM BELOW FOR THE REMAINING WELT EDGE.

STARTING WITH ALL CORNERS

ENSURE WELT EDGE ON FABRIC IS PUSHED AS FAR INTO THE CHANNEL AS POSSIBLE, THIS SHOULD GET RID OF ANY WRINKLES THAT MAY HAVE APPEARED.

CONTINUE UNTIL ALL THE FABRIC HAS BEEN FULLY INSERTED